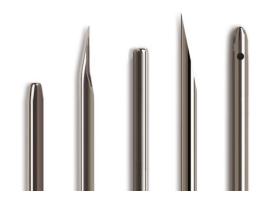

## 26 gauge, Hubless Needle, custom length (0.4 to 12 in), point style 2, 3, or 4, 6/PK

Specification Sheet (Part/REF # 22026-01)

Some custom applications require a cannula only without the needle hub attached.

## **Product Specifications**

| Gauge                                               | 26 gauge             |                 |
|-----------------------------------------------------|----------------------|-----------------|
| Point Style                                         | 2, 3, or 4           |                 |
| Needle Length                                       | Custom Needle Length |                 |
| Autoclavable                                        | Yes                  |                 |
| Sales Quantity                                      | 6 needles per pack   |                 |
| Hub                                                 | No Hub               |                 |
| Specifications are subject to change without notice |                      | Spec. Version B |