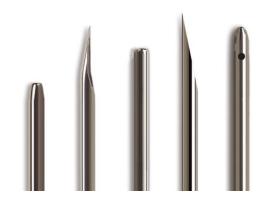

## 23 gauge, Hubless Needle, custom length (0.4 to 12 in), point style 5 or AS, 6/PK

Specification Sheet (Part/REF # 22023-02)

Some custom applications require a cannula only without the needle hub attached.

## **Product Specifications**

| Gauge                                               | 23 gauge             |
|-----------------------------------------------------|----------------------|
| Point Style                                         | 5 or AS              |
| Needle Length                                       | Custom Needle Length |
| Autoclavable                                        | Yes                  |
| Sales Quantity                                      | 6 needles per pack   |
| Hub                                                 | No Hub               |
| Specifications are subject to change without notice | Spec. Version        |