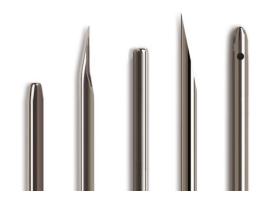

## 22 gauge, Hubless Needle, custom length (0.4 to 12 in), point style 2, 3, or 4, 6/PK

Specification Sheet (Part/REF # 22022-01)

Some custom applications require a cannula only without the needle hub attached.

## **Product Specifications**

| Gauge                                               | 22 gauge             |                 |
|-----------------------------------------------------|----------------------|-----------------|
| Point Style                                         | 2, 3, or 4           |                 |
| Needle Length                                       | Custom Needle Length |                 |
| Autoclavable                                        | Yes                  |                 |
| Sales Quantity                                      | 6 needles per pack   |                 |
| Hub                                                 | No Hub               |                 |
| Specifications are subject to change without notice |                      | Spec. Version B |