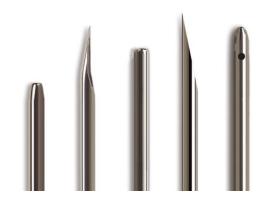

## 20 gauge, Hubless Needle, custom length (0.4 to 12 in), point style 5 or AS, 6/PK

Specification Sheet (Part/REF # 22020-02)

Some custom applications require a cannula only without the needle hub attached.

## **Product Specifications**

| Gauge                                               | 20 gauge             |
|-----------------------------------------------------|----------------------|
| Point Style                                         | 5 or AS              |
| Needle Length                                       | Custom Needle Length |
| Autoclavable                                        | Yes                  |
| Sales Quantity                                      | 6 needles per pack   |
| Hub                                                 | No Hub               |
| Specifications are subject to change without notice | Spec. Version I      |