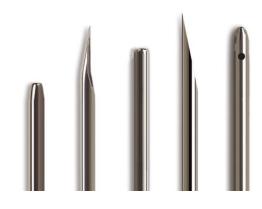

## 12 gauge, Hubless Needle, custom length (0.4 to 12 in), point style 5 or AS, 6/PK

Specification Sheet (Part/REF # 22012-02)

Some custom applications require a cannula only without the needle hub attached.

## **Product Specifications**

| Gauge                                               | 12 gauge             |           |
|-----------------------------------------------------|----------------------|-----------|
| Point Style                                         | 5 or AS              |           |
| Needle Length                                       | Custom Needle Length |           |
| Autoclavable                                        | Yes                  |           |
| Sales Quantity                                      | 6 needles per pack   |           |
| Hub                                                 | No Hub               |           |
| Specifications are subject to change without notice | Spec.                | Version B |