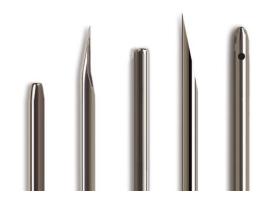

## 11 gauge, Hubless Needle, custom length (0.4 to 12 in), point style 5 or AS, 6/PK

Specification Sheet (Part/REF # 22011-02)

Some custom applications require a cannula only without the needle hub attached.

## **Product Specifications**

| Gauge                                               | 11 gauge             |
|-----------------------------------------------------|----------------------|
| Point Style                                         | 5 or AS              |
| Needle Length                                       | Custom Needle Length |
| Autoclavable                                        | Yes                  |
| Sales Quantity                                      | 6 needles per pack   |
| Hub                                                 | No Hub               |
| Specifications are subject to change without notice | Spec. Versio         |