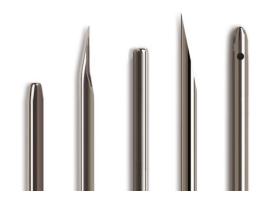

## 11 gauge, Hubless Needle, custom length (0.4 to 12 in), point style 2, 3, or 4, 6/PK

Specification Sheet (Part/REF # 22011-01)

Some custom applications require a cannula only without the needle hub attached.

## **Product Specifications**

| Gauge                                               | 11 gauge             |                 |
|-----------------------------------------------------|----------------------|-----------------|
| Point Style                                         | 2, 3, or 4           |                 |
| Needle Length                                       | Custom Needle Length |                 |
| Autoclavable                                        | Yes                  |                 |
| Sales Quantity                                      | 6 needles per pack   |                 |
| Hub                                                 | No Hub               |                 |
| Specifications are subject to change without notice |                      | Spec. Version B |