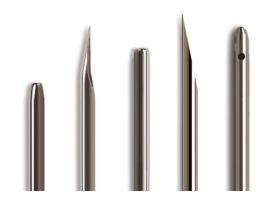

## 10 gauge, Hubless Needle, custom length (0.4 to 12 in), point style 5 or AS, 6/PK

Specification Sheet (Part/REF # 22010-02)

Some custom applications require a cannula only without the needle hub attached.

## **Product Specifications**

| Gauge                                               | 10 gauge             |
|-----------------------------------------------------|----------------------|
| Point Style                                         | 5 or AS              |
| Needle Length                                       | Custom Needle Length |
| Autoclavable                                        | Yes                  |
| Sales Quantity                                      | 6 needles per pack   |
| Hub                                                 | No Hub               |
| Specifications are subject to change without notice | Spec. Version I      |