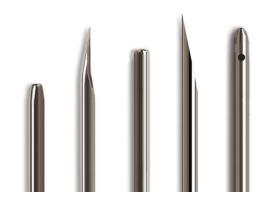

## 23s gauge, Hubless Needle, custom length (0.4 to 12 in), point style 5 or AS, 6/PK

Specification Sheet (Part/REF # 22041-02)

Some custom applications require a cannula only without the needle hub attached.

## **Product Specifications**

| Gauge                                               | 23s gauge            |                 |
|-----------------------------------------------------|----------------------|-----------------|
| Point Style                                         | 5 or AS              |                 |
| Needle Length                                       | Custom Needle Length |                 |
| Autoclavable                                        | Yes                  |                 |
| Sales Quantity                                      | 6 needles per pack   |                 |
| Hub                                                 | No Hub               |                 |
| Specifications are subject to change without notice |                      | Spec. Version B |