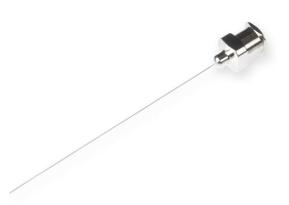

## 32 gauge, Metal Hub Needle, 2 in, point style 3, 6/PK

Specification Sheet (Part/REF # 91032)

Metal (N) hub needles (nickel plated brass) are compatible with PTFE Luer Lock (TLL) syringes and plastic Luer Tip (LT) or Luer Lock (TLL) connectors. These 304 stainless steel needles are packaged in convenient 6 packs and are available from 10-30 gauge. Custom needle lengths and point styles are available.

## **Product Specifications**

| Gauge            | 32 gauge           |
|------------------|--------------------|
| Point Style      | 3: Blunt           |
| Needle Length    | 2.00 in (50.8 mm)  |
| Autoclavable     | Yes                |
| Gas Sterilizable | Yes                |
| Sales Quantity   | 6 needles per pack |
| Hub              | Metal (N)          |