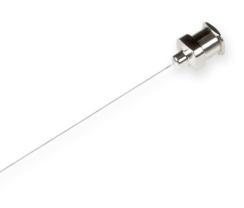

## 32 gauge, Metal Hub Needle, 2 in, point style 2, 6/PK

Specification Sheet (Part/REF # 90032)

Metal (N) hub needles (nickel plated brass) are compatible with PTFE Luer Lock (TLL) syringes and plastic Luer Tip (LT) or Luer Lock (TLL) connectors. These 304 stainless steel needles are packaged in convenient 6 packs and are available from 10-30 gauge. Custom needle lengths and point styles are available.

## **Product Specifications**

| Gauge                                               | 32 gauge           |                 |
|-----------------------------------------------------|--------------------|-----------------|
| Point Style                                         | 2: Curved, Beveled |                 |
| Needle Length                                       | 2.00 in (50.8 mm)  |                 |
| Autoclavable                                        | Yes                |                 |
| Gas Sterilizable                                    | Yes                |                 |
| Sales Quantity                                      | 6 needles per pack |                 |
| Hub                                                 | Metal (N)          |                 |
| Specifications are subject to change without notice |                    | Spec. Version B |