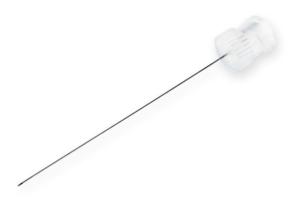

## 29 gauge, Kel-F Hub Needle, 2 in, point style 2, 6/PK

Specification Sheet (Part/REF # 90129)

Kel-F hub (KF) needles can be used with Luer Tip (LT) and PTFE Luer Lock (TLL) syringes and connectors. Standard needle length is 2" / 51 mm. Kel-F hub (KF) needles are available in convenient six packs. Custom lengths and point styles are available. These needles are available from 10 - 31 gauge.

## **Product Specifications**

| Gauge            | 29 gauge           |
|------------------|--------------------|
| Point Style      | 2: Curved, Beveled |
| Needle Length    | 2.00 in (50.8 mm)  |
| Autoclavable     | Yes                |
| Gas Sterilizable | Yes                |
| Sales Quantity   | 6 needles per pack |
| Hub              | Kel-F              |