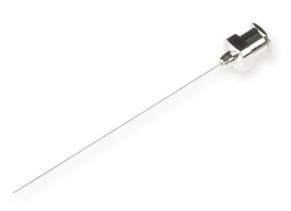

## 28 gauge, Metal Hub Needle, 2 in, point style 3, 6/PK

Specification Sheet (Part/REF # 91028)

Metal (N) hub needles (nickel plated brass) are compatible with PTFE Luer Lock (TLL) syringes and plastic Luer Tip (LT) or Luer Lock (TLL) connectors. These 304 stainless steel needles are packaged in convenient 6 packs and are available from 10-30 gauge. Custom needle lengths and point styles are available.

## **Product Specifications**

| Gauge            | 28 gauge           |
|------------------|--------------------|
| Point Style      | 3: Blunt           |
| Needle Length    | 2.00 in (50.8 mm)  |
| Autoclavable     | Yes                |
| Gas Sterilizable | Yes                |
| Sales Quantity   | 6 needles per pack |
| Hub              | Metal (N)          |