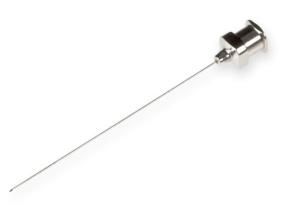

## 28 gauge, Metal Hub Needle, 2 in, point style 2, 6/PK

Specification Sheet (Part/REF # 90028)

Metal (N) hub needles (nickel plated brass) are compatible with PTFE Luer Lock (TLL) syringes and plastic Luer Tip (LT) or Luer Lock (TLL) connectors. These 304 stainless steel needles are packaged in convenient 6 packs and are available from 10-30 gauge. Custom needle lengths and point styles are available.

## **Product Specifications**

| Gauge            | 28 gauge           |
|------------------|--------------------|
| Point Style      | 2: Curved, Beveled |
| Needle Length    | 2.00 in (50.8 mm)  |
| Autoclavable     | Yes                |
| Gas Sterilizable | Yes                |
| Sales Quantity   | 6 needles per pack |
| Hub              | Metal (N)          |