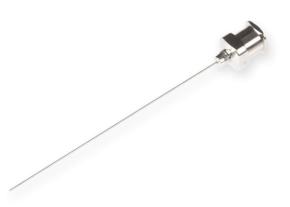

## 27 gauge, Metal Hub Needle, 2 in, point style 3, 6/PK

Specification Sheet (Part/REF # 91027)

Metal (N) hub needles (nickel plated brass) are compatible with PTFE Luer Lock (TLL) syringes and plastic Luer Tip (LT) or Luer Lock (TLL) connectors. These 304 stainless steel needles are packaged in convenient 6 packs and are available from 10-30 gauge. Custom needle lengths and point styles are available.

## **Product Specifications**

| Gauge            | 27 gauge           |
|------------------|--------------------|
| Point Style      | 3: Blunt           |
| Needle Length    | 2.00 in (50.8 mm)  |
| Autoclavable     | Yes                |
| Gas Sterilizable | Yes                |
| Sales Quantity   | 6 needles per pack |
| Hub              | Metal (N)          |