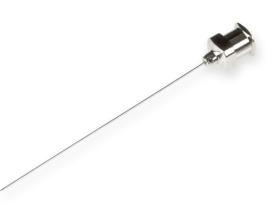

## 26s gauge, Metal Hub Needle, 2 in, point style 2, 6/PK

Specification Sheet (Part/REF # 90039)

Metal (N) hub needles (nickel plated brass) are compatible with PTFE Luer Lock (TLL) syringes and plastic Luer Tip (LT) or Luer Lock (TLL) connectors. These 304 stainless steel needles are packaged in convenient 6 packs and are available from 10-30 gauge. Custom needle lengths and point styles are available.

## **Product Specifications**

| Gauge                                               | 26s gauge          |           |
|-----------------------------------------------------|--------------------|-----------|
| Point Style                                         | 2: Curved, Beveled |           |
| Needle Length                                       | 2.00 in (50.8 mm)  |           |
| Autoclavable                                        | Yes                |           |
| Sales Quantity                                      | 6 needles per pack |           |
| Hub                                                 | Metal (N)          |           |
| Specifications are subject to change without notice | Spec. V            | /ersion B |