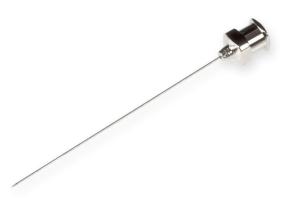

## 26s gauge, Metal Hub Chromatography Needle, 2 in, point style 2, 6/PK

Specification Sheet (Part/REF # 90053)

Metal (N) hub needles (nickel plated brass) are compatible with PTFE Luer Lock (TLL) syringes and plastic Luer Tip (LT) or Luer Lock (TLL) connectors. These 304 stainless steel needles are packaged in convenient 6 packs and are available from 10-30 gauge. Custom needle lengths and point styles are available.

## **Product Specifications**

| Gauge          | 26s gauge          |
|----------------|--------------------|
| Point Style    | 2: Curved, Beveled |
| Needle Length  | 2.00 in (50.8 mm)  |
| Autoclavable   | Yes                |
| Sales Quantity | 6 needles per pack |
| Hub            | Metal (N)          |