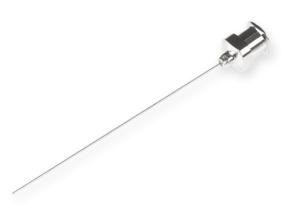

## 26 gauge, Metal Hub Needle, custom length (0.5 to 12 in), point style 2, 3, or 4, 6/PK

Specification Sheet (Part/REF # 7748-12)

Metal (N) hub needles (nickel plated brass) are compatible with PTFE Luer Lock (TLL) syringes and plastic Luer Tip (LT) or Luer Lock (TLL) connectors. These 304 stainless steel needles are packaged in convenient 6 packs and are available from 10-30 gauge. Custom needle lengths and point styles are available.

## **Product Specifications**

| Gauge          | 26 gauge             |
|----------------|----------------------|
| Point Style    | 2, 3, or 4           |
| Needle Length  | Custom Needle Length |
| Autoclavable   | Yes                  |
| Sales Quantity | 6 needles per pack   |
| Hub            | Metal (N)            |