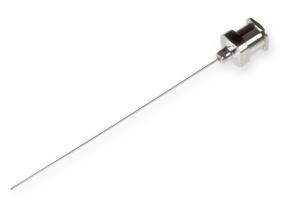

## 26 gauge, Metal Hub Needle, 2 in, point style 5, 6/PK

Specification Sheet (Part/REF # 7729-03)

Metal (N) hub needles (nickel plated brass) are compatible with PTFE Luer Lock (TLL) syringes and plastic Luer Tip (LT) or Luer Lock (TLL) connectors. These 304 stainless steel needles are packaged in convenient 6 packs and are available from 10-30 gauge. Custom needle lengths and point styles are available.

## **Product Specifications**

| Gauge          | 26 gauge             |
|----------------|----------------------|
| Point Style    | 5: Conical Side Port |
| Needle Length  | 2.00 in (50.8 mm)    |
| Autoclavable   | Yes                  |
| Sales Quantity | 6 needles per pack   |
| Hub            | Metal (N)            |