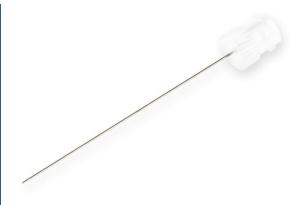

## 26 gauge, Kel-F Hub Needle, 2 in, point style 3, 6/PK

Specification Sheet (Part/REF # 90533)

Kel-F hub (KF) needles can be used with Luer Tip (LT) and PTFE Luer Lock (TLL) syringes and connectors. Standard needle length is 2" / 51 mm. Kel-F hub (KF) needles are available in convenient six packs. Custom lengths and point styles are available. These needles are available from 10 - 31 gauge.

## **Product Specifications**

| Gauge            | 26 gauge           |
|------------------|--------------------|
| Point Style      | 3: Blunt           |
| Needle Length    | 2.00 in (50.8 mm)  |
| Autoclavable     | Yes                |
| Gas Sterilizable | Yes                |
| Sales Quantity   | 6 needles per pack |
| Hub              | Kel-F              |