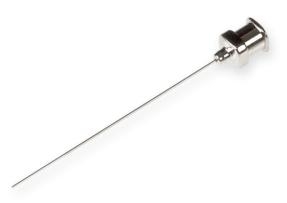

## 25s gauge, Metal Hub Needle, custom length (0.5 to 12 in), point style 2, 3, or 4, 6/PK

Specification Sheet (Part/REF # 7748-21)

Metal (N) hub needles (nickel plated brass) are compatible with PTFE Luer Lock (TLL) syringes and plastic Luer Tip (LT) or Luer Lock (TLL) connectors. These 304 stainless steel needles are packaged in convenient 6 packs and are available from 10-30 gauge. Custom needle lengths and point styles are available.

## **Product Specifications**

| Gauge          | 25s gauge            |
|----------------|----------------------|
| Point Style    | 2, 3, or 4           |
| Needle Length  | Custom Needle Length |
| Autoclavable   | Yes                  |
| Sales Quantity | 6 needles per pack   |
| Hub            | Metal (N)            |