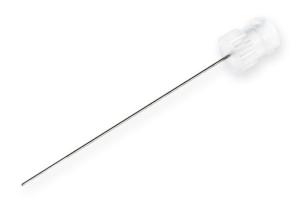

## 25s gauge, Kel-F Hub Needle, custom length (0.5 to 12 in), point style 5 or AS, 6/PK

Specification Sheet (Part/REF # 7752-21)

Kel-F hub (KF) needles can be used with Luer Tip (LT) and PTFE Luer Lock (TLL) syringes and connectors. Standard needle length is 2" / 51 mm. Kel-F hub (KF) needles are available in convenient six packs. Custom lengths and point styles are available. These needles are available from 10 - 31 gauge.

## **Product Specifications**

| Gauge            | 25s gauge            |
|------------------|----------------------|
| Point Style      | 5 or AS              |
| Needle Length    | Custom Needle Length |
| Autoclavable     | Yes                  |
| Gas Sterilizable | Yes                  |
| Sales Quantity   | 6 needles per pack   |
| Hub              | Kel-F                |