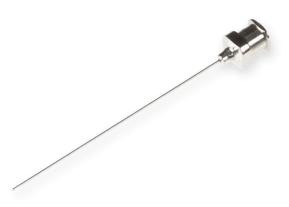

## 25 gauge, Metal Hub Needle, custom length (0.5 to 12 in), point style 5 or AS, 6/PK

Specification Sheet (Part/REF # 7751-16)

Metal (N) hub needles (nickel plated brass) are compatible with PTFE Luer Lock (TLL) syringes and plastic Luer Tip (LT) or Luer Lock (TLL) connectors. These 304 stainless steel needles are packaged in convenient 6 packs and are available from 10-30 gauge. Custom needle lengths and point styles are available.

## **Product Specifications**

| Gauge          | 25 gauge             |
|----------------|----------------------|
| Point Style    | 5 or AS              |
| Needle Length  | Custom Needle Length |
| Autoclavable   | Yes                  |
| Sales Quantity | 6 needles per pack   |
| Hub            | Metal (N)            |