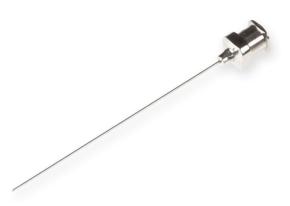

## 25 gauge, Metal Hub Needle, custom length (0.5 to 12 in), point style 2, 3, or 4, 6/PK

Specification Sheet (Part/REF # 7748-11)

Metal (N) hub needles (nickel plated brass) are compatible with PTFE Luer Lock (TLL) syringes and plastic Luer Tip (LT) or Luer Lock (TLL) connectors. These 304 stainless steel needles are packaged in convenient 6 packs and are available from 10-30 gauge. Custom needle lengths and point styles are available.

## **Product Specifications**

| Gauge          | 25 gauge             |
|----------------|----------------------|
| Point Style    | 2, 3, or 4           |
| Needle Length  | Custom Needle Length |
| Autoclavable   | Yes                  |
| Sales Quantity | 6 needles per pack   |
| Hub            | Metal (N)            |