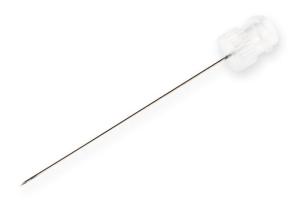

## 25 gauge, Kel-F Hub Needle, 2 in, point style 2, 6/PK

Specification Sheet (Part/REF # 90125)

Kel-F hub (KF) needles can be used with Luer Tip (LT) and PTFE Luer Lock (TLL) syringes and connectors. Standard needle length is 2" / 51 mm. Kel-F hub (KF) needles are available in convenient six packs. Custom lengths and point styles are available. These needles are available from 10 - 31 gauge.

## **Product Specifications**

| Gauge            | 25 gauge           |
|------------------|--------------------|
| Point Style      | 2: Curved, Beveled |
| Needle Length    | 2.00 in (50.8 mm)  |
| Autoclavable     | Yes                |
| Gas Sterilizable | Yes                |
| Sales Quantity   | 6 needles per pack |
| Hub              | Kel-F              |