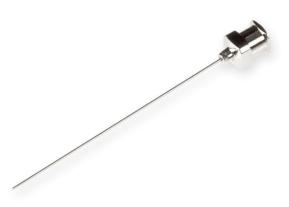

## 24 gauge, Metal Hub Needle, custom length (0.5 to 12 in), point style 5 or AS, 6/PK

Specification Sheet (Part/REF # 7751-15)

Metal (N) hub needles (nickel plated brass) are compatible with PTFE Luer Lock (TLL) syringes and plastic Luer Tip (LT) or Luer Lock (TLL) connectors. These 304 stainless steel needles are packaged in convenient 6 packs and are available from 10-30 gauge. Custom needle lengths and point styles are available.

## **Product Specifications**

| Gauge          | 24 gauge             |
|----------------|----------------------|
| Point Style    | 5 or AS              |
| Needle Length  | Custom Needle Length |
| Autoclavable   | Yes                  |
| Sales Quantity | 6 needles per pack   |
| Hub            | Metal (N)            |