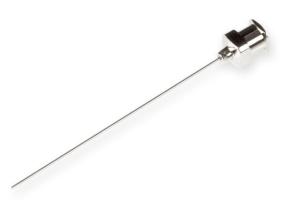

## 24 gauge, Metal Hub Needle, 2 in, point style 3, 6/PK

Specification Sheet (Part/REF # 91024)

Metal (N) hub needles (nickel plated brass) are compatible with PTFE Luer Lock (TLL) syringes and plastic Luer Tip (LT) or Luer Lock (TLL) connectors. These 304 stainless steel needles are packaged in convenient 6 packs and are available from 10-30 gauge. Custom needle lengths and point styles are available.

## **Product Specifications**

| Gauge          | 24 gauge           |
|----------------|--------------------|
| Point Style    | 3: Blunt           |
| Needle Length  | 2.00 in (50.8 mm)  |
| Autoclavable   | Yes                |
| Sales Quantity | 6 needles per pack |
| Hub            | Metal (N)          |