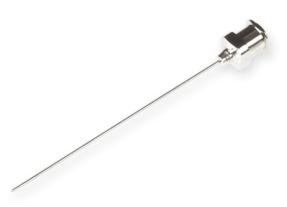

## 23s gauge, Metal Hub Needle, custom length (0.4 to 12 in), point style 5 or AS, 6/PK

Specification Sheet (Part/REF # 7751-20)

Metal (N) hub needles (nickel plated brass) are compatible with PTFE Luer Lock (TLL) syringes and plastic Luer Tip (LT) or Luer Lock (TLL) connectors. These 304 stainless steel needles are packaged in convenient 6 packs and are available from 10-30 gauge. Custom needle lengths and point styles are available.

## **Product Specifications**

| Gauge          | 23s gauge            |
|----------------|----------------------|
| Point Style    | 5 or AS              |
| Needle Length  | Custom Needle Length |
| Autoclavable   | Yes                  |
| Sales Quantity | 6 needles per pack   |
| Hub            | Metal (N)            |