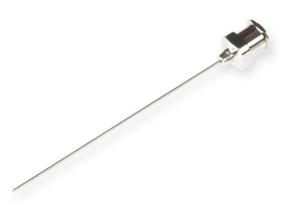

## 23s gauge, Metal Hub Needle, custom length (0.5 to 12 in), point style 2, 3, or 4, 6/PK

Specification Sheet (Part/REF # 7748-20)

Metal (N) hub needles (nickel plated brass) are compatible with PTFE Luer Lock (TLL) syringes and plastic Luer Tip (LT) or Luer Lock (TLL) connectors. These 304 stainless steel needles are packaged in convenient 6 packs and are available from 10-30 gauge. Custom needle lengths and point styles are available.

## **Product Specifications**

| Gauge          | 23s gauge            |
|----------------|----------------------|
| Point Style    | 2, 3, or 4           |
| Needle Length  | Custom Needle Length |
| Autoclavable   | Yes                  |
| Sales Quantity | 6 needles per pack   |
| Hub            | Metal (N)            |