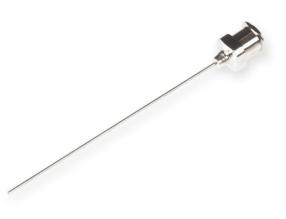

## 23 gauge, Metal Hub Needle, custom length (0.5 to 12 in), point style 5 or AS, 6/PK

Specification Sheet (Part/REF # 7751-14)

Metal (N) hub needles (nickel plated brass) are compatible with PTFE Luer Lock (TLL) syringes and plastic Luer Tip (LT) or Luer Lock (TLL) connectors. These 304 stainless steel needles are packaged in convenient 6 packs and are available from 10-30 gauge. Custom needle lengths and point styles are available.

## **Product Specifications**

| Gauge                                               | 23 gauge             |                 |
|-----------------------------------------------------|----------------------|-----------------|
| Point Style                                         | 5 or AS              |                 |
| Needle Length                                       | Custom Needle Length |                 |
| Autoclavable                                        | Yes                  |                 |
| Sales Quantity                                      | 6 needles per pack   |                 |
| Hub                                                 | Metal (N)            |                 |
| Specifications are subject to change without notice |                      | Spec. Version B |