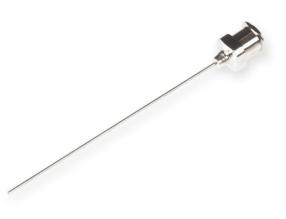

## 23 gauge, Metal Hub Needle, custom length (0.5 to 12 in), point style 2, 3, or 4, 6/PK

Specification Sheet (Part/REF # 7748-09)

Metal (N) hub needles (nickel plated brass) are compatible with PTFE Luer Lock (TLL) syringes and plastic Luer Tip (LT) or Luer Lock (TLL) connectors. These 304 stainless steel needles are packaged in convenient 6 packs and are available from 10-30 gauge. Custom needle lengths and point styles are available.

## **Product Specifications**

| Gauge                                               | 23 gauge             |
|-----------------------------------------------------|----------------------|
| Point Style                                         | 2, 3, or 4           |
| Needle Length                                       | Custom Needle Length |
| Autoclavable                                        | Yes                  |
| Sales Quantity                                      | 6 needles per pack   |
| Hub                                                 | Metal (N)            |
| Specifications are subject to change without notice | Spec. Version        |