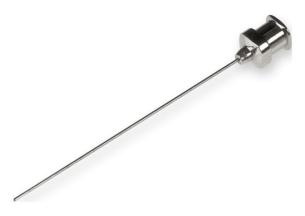

## 23 gauge, Metal Hub Needle, 2 in, point style 5, 6/PK

Specification Sheet (Part/REF # 7729-06)

Metal (N) hub needles (nickel plated brass) are compatible with PTFE Luer Lock (TLL) syringes and plastic Luer Tip (LT) or Luer Lock (TLL) connectors. These 304 stainless steel needles are packaged in convenient 6 packs and are available from 10-30 gauge. Custom needle lengths and point styles are available.

## **Product Specifications**

| Gauge          | 23 gauge             |
|----------------|----------------------|
| Point Style    | 5: Conical Side Port |
| Needle Length  | 2.00 in (50.8 mm)    |
| Autoclavable   | Yes                  |
| Sales Quantity | 6 needles per pack   |
| Hub            | Metal (N)            |
|                |                      |