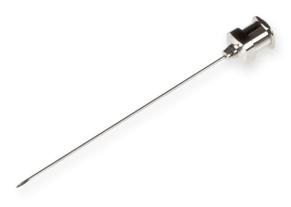

## 23 gauge, Metal Hub Needle, 2 in, point style 2, 6/PK

Specification Sheet (Part/REF # 90023)

Metal (N) hub needles (nickel plated brass) are compatible with PTFE Luer Lock (TLL) syringes and plastic Luer Tip (LT) or Luer Lock (TLL) connectors. These 304 stainless steel needles are packaged in convenient 6 packs and are available from 10-30 gauge. Custom needle lengths and point styles are available.

## **Product Specifications**

| Gauge          | 23 gauge           |
|----------------|--------------------|
| Point Style    | 2: Curved, Beveled |
| Needle Length  | 2.00 in (50.8 mm)  |
| Autoclavable   | Yes                |
| Sales Quantity | 6 needles per pack |
| Hub            | Metal (N)          |