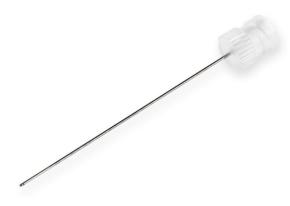

## 23 gauge, Kel-F Hub Needle, 2 in, point style 5, 6/PK

Specification Sheet (Part/REF # 7746-07)

Kel-F hub (KF) needles can be used with Luer Tip (LT) and PTFE Luer Lock (TLL) syringes and connectors. Standard needle length is 2" / 51 mm. Kel-F hub (KF) needles are available in convenient six packs. Custom lengths and point styles are available. These needles are available from 10 - 31 gauge.

## **Product Specifications**

| Gauge            | 23 gauge             |
|------------------|----------------------|
| Point Style      | 5: Conical Side Port |
| Needle Length    | 2.00 in (50.8 mm)    |
| Autoclavable     | Yes                  |
| Gas Sterilizable | Yes                  |
| Sales Quantity   | 6 needles per pack   |
| Hub              | Kel-F                |