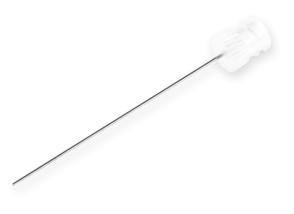

## 23 gauge, Kel-F Hub Needle, 2 in, point style 3, 6/PK

Specification Sheet (Part/REF # 90523)

Kel-F hub (KF) needles can be used with Luer Tip (LT) and PTFE Luer Lock (TLL) syringes and connectors. Standard needle length is 2" / 51 mm. Kel-F hub (KF) needles are available in convenient six packs. Custom lengths and point styles are available. These needles are available from 10 - 31 gauge.

## **Product Specifications**

| Gauge                                               | 23 gauge           |                 |
|-----------------------------------------------------|--------------------|-----------------|
| Point Style                                         | 3: Blunt           |                 |
| Needle Length                                       | 2.00 in (50.8 mm)  |                 |
| Autoclavable                                        | Yes                |                 |
| Gas Sterilizable                                    | Yes                |                 |
| Sales Quantity                                      | 6 needles per pack |                 |
| Hub                                                 | Kel-F              |                 |
| Specifications are subject to change without notice |                    | Spec. Version B |