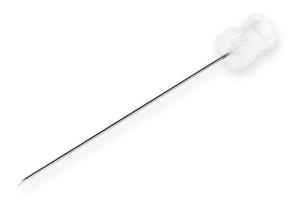

## 23 gauge, Kel-F Hub Needle, 2 in, point style 2, 6/PK

Specification Sheet (Part/REF # 90123)

Kel-F hub (KF) needles can be used with Luer Tip (LT) and PTFE Luer Lock (TLL) syringes and connectors. Standard needle length is 2" / 51 mm. Kel-F hub (KF) needles are available in convenient six packs. Custom lengths and point styles are available. These needles are available from 10 - 31 gauge.

## **Product Specifications**

| Gauge            | 23 gauge           |
|------------------|--------------------|
| Point Style      | 2: Curved, Beveled |
| Needle Length    | 2.00 in (50.8 mm)  |
| Autoclavable     | Yes                |
| Gas Sterilizable | Yes                |
| Sales Quantity   | 6 needles per pack |
| Hub              | Kel-F              |