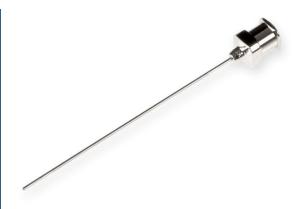

## 22s gauge, Metal Hub Needle, custom length (0.4 to 12 in), point style 5 or AS, 6/PK

Specification Sheet (Part/REF # 7751-18)

Metal (N) hub needles (nickel plated brass) are compatible with PTFE Luer Lock (TLL) syringes and plastic Luer Tip (LT) or Luer Lock (TLL) connectors. These 304 stainless steel needles are packaged in convenient 6 packs and are available from 10-30 gauge. Custom needle lengths and point styles are available.

## **Product Specifications**

| Gauge          | 22s gauge            |
|----------------|----------------------|
| Point Style    | 5 or AS              |
| Needle Length  | Custom Needle Length |
| Autoclavable   | Yes                  |
| Sales Quantity | 6 needles per pack   |
| Hub            | Metal (N)            |