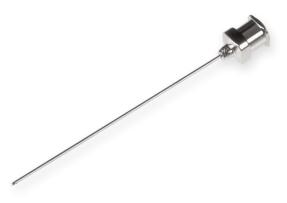

## 22s gauge, Metal Hub Needle, 2 in, point style 5, 6/PK

Specification Sheet (Part/REF # 7729-02)

Metal (N) hub needles (nickel plated brass) are compatible with PTFE Luer Lock (TLL) syringes and plastic Luer Tip (LT) or Luer Lock (TLL) connectors. These 304 stainless steel needles are packaged in convenient 6 packs and are available from 10-30 gauge. Custom needle lengths and point styles are available.

## **Product Specifications**

| Gauge          | 22s gauge            |
|----------------|----------------------|
| Point Style    | 5: Conical Side Port |
| Needle Length  | 2.00 in (50.8 mm)    |
| Autoclavable   | Yes                  |
| Sales Quantity | 6 needles per pack   |
| Hub            | Metal (N)            |