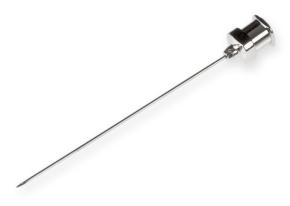

## 22s gauge, Metal Hub Needle, 2 in, point style 2, 6/PK

Specification Sheet (Part/REF # 90038)

Metal (N) hub needles (nickel plated brass) are compatible with PTFE Luer Lock (TLL) syringes and plastic Luer Tip (LT) or Luer Lock (TLL) connectors. These 304 stainless steel needles are packaged in convenient 6 packs and are available from 10-30 gauge. Custom needle lengths and point styles are available.

## **Product Specifications**

| Gauge          | 22s gauge          |
|----------------|--------------------|
| Point Style    | 2: Curved, Beveled |
| Needle Length  | 2.00 in (50.8 mm)  |
| Autoclavable   | Yes                |
| Sales Quantity | 6 needles per pack |
| Hub            | Metal (N)          |