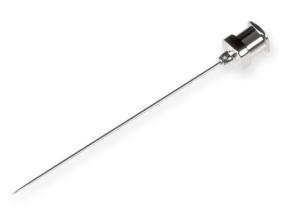

## 22s gauge, Metal Hub Chromatography Needle, 2 in, point style 2, 6/PK

Specification Sheet (Part/REF # 90051)

Metal (N) hub needles (nickel plated brass) are compatible with PTFE Luer Lock (TLL) syringes and plastic Luer Tip (LT) or Luer Lock (TLL) connectors. These 304 stainless steel needles are packaged in convenient 6 packs and are available from 10-30 gauge. Custom needle lengths and point styles are available.

## **Product Specifications**

| Gauge                                               | 22s gauge          |
|-----------------------------------------------------|--------------------|
| Point Style                                         | 2: Curved, Beveled |
| Needle Length                                       | 2.00 in (50.8 mm)  |
| Autoclavable                                        | Yes                |
| Sales Quantity                                      | 6 needles per pack |
| Hub                                                 | Metal (N)          |
| Specifications are subject to change without notice | Spec. Versi        |