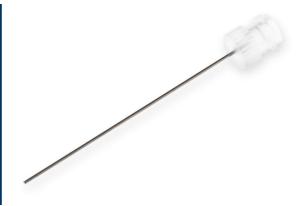

## 22s gauge, Kel-F Hub Needle, custom length (0.5 to 12 in), point style 5 or AS, 6/PK

Specification Sheet (Part/REF # 7752-18)

Kel-F hub (KF) needles can be used with Luer Tip (LT) and PTFE Luer Lock (TLL) syringes and connectors. Standard needle length is 2" / 51 mm. Kel-F hub (KF) needles are available in convenient six packs. Custom lengths and point styles are available. These needles are available from 10 - 31 gauge.

## **Product Specifications**

| Gauge            | 22s gauge            |
|------------------|----------------------|
| Point Style      | 5 or AS              |
| Needle Length    | Custom Needle Length |
| Autoclavable     | Yes                  |
| Gas Sterilizable | Yes                  |
| Sales Quantity   | 6 needles per pack   |
| Hub              | Kel-F                |