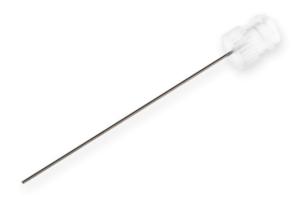

## 22s gauge, Kel-F Hub Needle, custom length (0.5 to 12 in), point style 2, 3, or 4, 6/PK

Specification Sheet (Part/REF # 7750-23)

Kel-F hub (KF) needles can be used with Luer Tip (LT) and PTFE Luer Lock (TLL) syringes and connectors. Standard needle length is 2" / 51 mm. Kel-F hub (KF) needles are available in convenient six packs. Custom lengths and point styles are available. These needles are available from 10 - 31 gauge.

## **Product Specifications**

| Gauge            | 22s gauge            |
|------------------|----------------------|
| Point Style      | 2, 3, or 4           |
| Needle Length    | Custom Needle Length |
| Autoclavable     | Yes                  |
| Gas Sterilizable | Yes                  |
| Sales Quantity   | 6 needles per pack   |
| Hub              | Kel-F                |