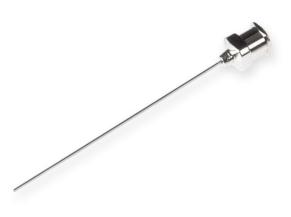

## 22 gauge, Metal Hub Needle, custom length (0.5 to 12 in), point style 5 or AS, 6/PK

Specification Sheet (Part/REF # 7751-13)

Metal (N) hub needles (nickel plated brass) are compatible with PTFE Luer Lock (TLL) syringes and plastic Luer Tip (LT) or Luer Lock (TLL) connectors. These 304 stainless steel needles are packaged in convenient 6 packs and are available from 10-30 gauge. Custom needle lengths and point styles are available.

## **Product Specifications**

| Gauge                                               | 22 gauge             |
|-----------------------------------------------------|----------------------|
| Point Style                                         | 5 or AS              |
| Needle Length                                       | Custom Needle Length |
| Autoclavable                                        | Yes                  |
| Sales Quantity                                      | 6 needles per pack   |
| Hub                                                 | Metal (N)            |
| Specifications are subject to change without notice | Spec. Version        |