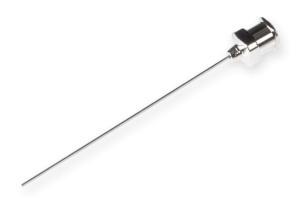

## 22 gauge, Metal Hub Needle, custom length (0.5 to 12 in), point style 2, 3, or 4, 6/PK

Specification Sheet (Part/REF # 7748-08)

Metal (N) hub needles (nickel plated brass) are compatible with PTFE Luer Lock (TLL) syringes and plastic Luer Tip (LT) or Luer Lock (TLL) connectors. These 304 stainless steel needles are packaged in convenient 6 packs and are available from 10-30 gauge. Custom needle lengths and point styles are available.

## **Product Specifications**

| Gauge          | 22 gauge             |
|----------------|----------------------|
| Point Style    | 2, 3, or 4           |
| Needle Length  | Custom Needle Length |
| Autoclavable   | Yes                  |
| Sales Quantity | 6 needles per pack   |
| Hub            | Metal (N)            |