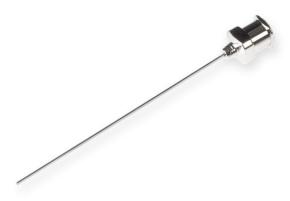

## 22 gauge, Metal Hub Needle, 2 in, point style 3, 6/PK

Specification Sheet (Part/REF # 91022)

Metal (N) hub needles (nickel plated brass) are compatible with PTFE Luer Lock (TLL) syringes and plastic Luer Tip (LT) or Luer Lock (TLL) connectors. These 304 stainless steel needles are packaged in convenient 6 packs and are available from 10-30 gauge. Custom needle lengths and point styles are available.

## **Product Specifications**

| Gauge          | 22 gauge           |
|----------------|--------------------|
| Point Style    | 3: Blunt           |
| Needle Length  | 2.00 in (50.8 mm)  |
| Autoclavable   | Yes                |
| Sales Quantity | 6 needles per pack |
| Hub            | Metal (N)          |