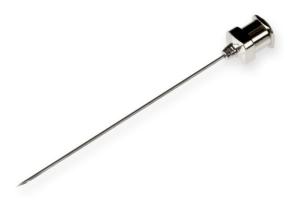

## 22 gauge, Metal Hub Needle, 2 in, point style 2, 6/PK

Specification Sheet (Part/REF # 90022)

Metal (N) hub needles (nickel plated brass) are compatible with PTFE Luer Lock (TLL) syringes and plastic Luer Tip (LT) or Luer Lock (TLL) connectors. These 304 stainless steel needles are packaged in convenient 6 packs and are available from 10-30 gauge. Custom needle lengths and point styles are available.

## **Product Specifications**

| Gauge          | 22 gauge           |
|----------------|--------------------|
| Point Style    | 2: Curved, Beveled |
| Needle Length  | 2.00 in (50.8 mm)  |
| Autoclavable   | Yes                |
| Sales Quantity | 6 needles per pack |
| Hub            | Metal (N)          |