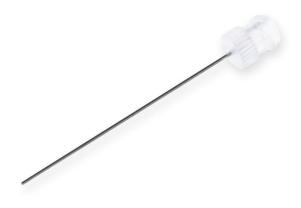

## 22 gauge, Kel-F Hub Needle, custom length (0.5 to 12 in), point style 5 or AS, 6/PK

Specification Sheet (Part/REF # 7752-13)

Kel-F hub (KF) needles can be used with Luer Tip (LT) and PTFE Luer Lock (TLL) syringes and connectors. Standard needle length is 2" / 51 mm. Kel-F hub (KF) needles are available in convenient six packs. Custom lengths and point styles are available. These needles are available from 10 - 31 gauge.

## **Product Specifications**

| Gauge            | 22 gauge             |
|------------------|----------------------|
| Point Style      | 5 or AS              |
| Needle Length    | Custom Needle Length |
| Autoclavable     | Yes                  |
| Gas Sterilizable | Yes                  |
| Sales Quantity   | 6 needles per pack   |
| Hub              | Kel-F                |