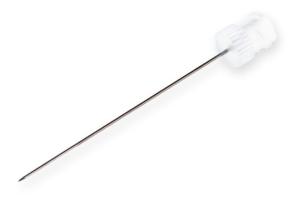

## 22 gauge, Kel-F Hub Needle, 2 in, point style 2, 6/PK

Specification Sheet (Part/REF # 90122)

Kel-F hub (KF) needles can be used with Luer Tip (LT) and PTFE Luer Lock (TLL) syringes and connectors. Standard needle length is 2" / 51 mm. Kel-F hub (KF) needles are available in convenient six packs. Custom lengths and point styles are available. These needles are available from 10 - 31 gauge.

## **Product Specifications**

| Gauge            | 22 gauge           |
|------------------|--------------------|
| Point Style      | 2: Curved, Beveled |
| Needle Length    | 2.00 in (50.8 mm)  |
| Autoclavable     | Yes                |
| Gas Sterilizable | Yes                |
| Sales Quantity   | 6 needles per pack |
| Hub              | Kel-F              |