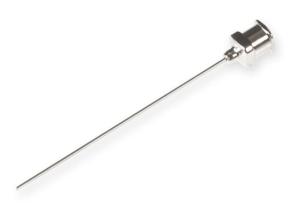

## 21 gauge, Metal Hub Needle, custom length (0.5 to 12 in), point style 5 or AS, 6/PK

Specification Sheet (Part/REF # 7751-12)

Metal (N) hub needles (nickel plated brass) are compatible with PTFE Luer Lock (TLL) syringes and plastic Luer Tip (LT) or Luer Lock (TLL) connectors. These 304 stainless steel needles are packaged in convenient 6 packs and are available from 10-30 gauge. Custom needle lengths and point styles are available.

## **Product Specifications**

| Gauge          | 21 gauge             |
|----------------|----------------------|
| Point Style    | 5 or AS              |
| Needle Length  | Custom Needle Length |
| Autoclavable   | Yes                  |
| Sales Quantity | 6 needles per pack   |
| Hub            | Metal (N)            |