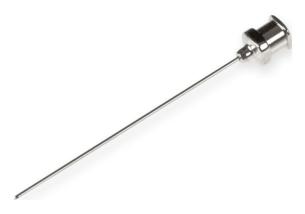

## 21 gauge, Metal Hub Needle, 2 in, point style 5, 6/PK

Specification Sheet (Part/REF # 7729-08)

Metal (N) hub needles (nickel plated brass) are compatible with PTFE Luer Lock (TLL) syringes and plastic Luer Tip (LT) or Luer Lock (TLL) connectors. These 304 stainless steel needles are packaged in convenient 6 packs and are available from 10-30 gauge. Custom needle lengths and point styles are available.

## **Product Specifications**

| Gauge          | 21 gauge             |
|----------------|----------------------|
| Point Style    | 5: Conical Side Port |
| Needle Length  | 2.00 in (50.8 mm)    |
| Autoclavable   | Yes                  |
| Sales Quantity | 6 needles per pack   |
| Hub            | Metal (N)            |